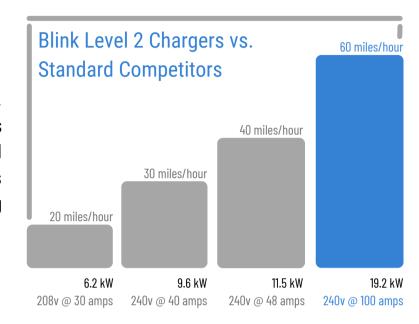

#### It pays to have the fastest Level 2 EV Charger.

The Level 2 Blink IO 200 Product Line delivers more power faster than any other universal charger on the market. This makes properties with IQ 200 chargers the preferred refueling station for FV Owners.